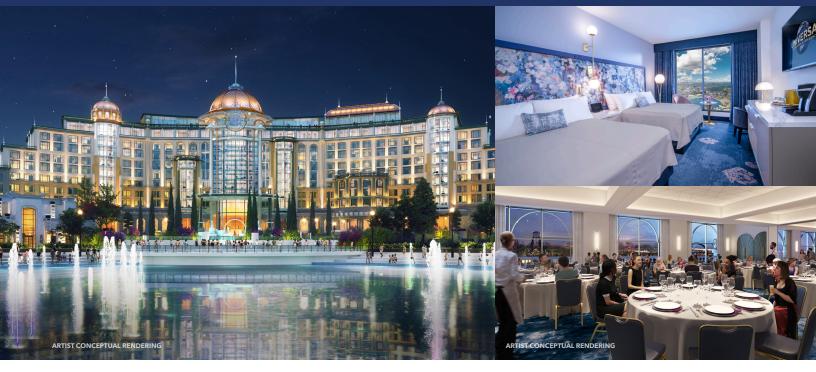

# UNIVERSAL HELIOS GRAND HOTEL A LOEWS HOTEL

**Meetings & Events** 

Located just four miles from the Orange County Convention Center, Universal Helios Grand Hotel, a Loews Hotel, opening in 2025, will feature 500 rooms and suites. With nearly 5,000 square feet of meeting and function space, including a rooftop lounge with epic views, this is the perfect venue for any event.

## **ACCOMMODATIONS**

• 500 guest rooms and 35 suites

# **DINING AT UNIVERSAL HELIOS GRAND HOTEL**

- Flora Taverna full-service dining
- Aurora Market grab & go
- Lotus Lagoon pool bar
- Bar Helios rooftop bar
- Room service available 24 hours a day