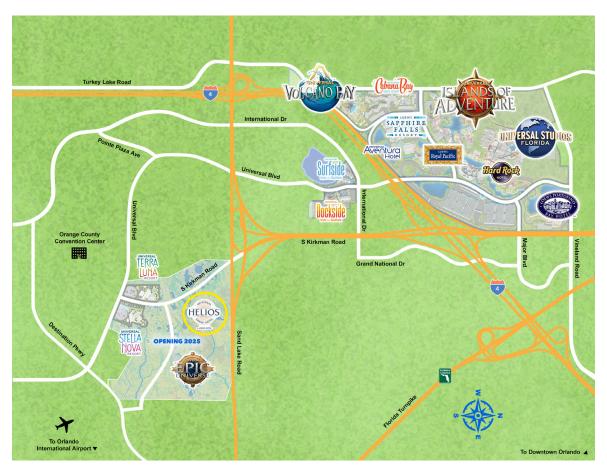

#### **LOCATION**

- 12 miles from Orlando International Airport (MCO)
- 14 miles from downtown Orlando
- 4 miles from the Orange County Convention Center

# WHERE MEETING PLANNERS BECOME HEROES

Universal Helios Grand Hotel will be located at the future site of the new Universal Epic Universe theme park, which will open in 2025. Universal Orlando's other three theme parks and Universal CityWalk will be accessible from the hotel via convenient and complimentary shuttles.