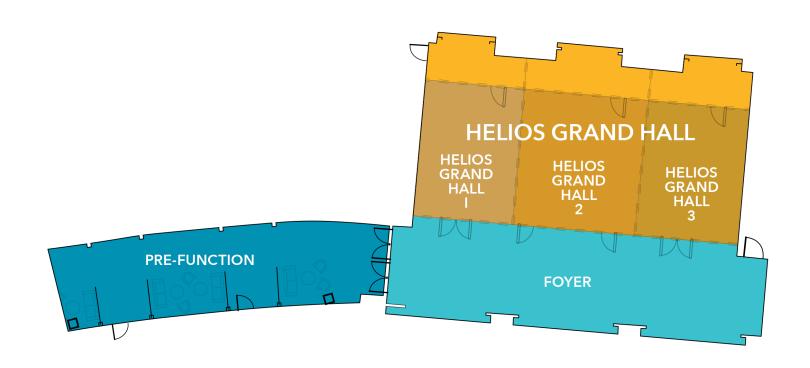

# **UNIVERSAL HELIOS GRAND HOTEL:** Floor Plan

# **UNIVERSAL HELIOS GRAND HOTEL**: Capacity Chart

|                                                                                   |                   |            |                   | CAPACITIES     |                    |                           |            |           |
|-----------------------------------------------------------------------------------|-------------------|------------|-------------------|----------------|--------------------|---------------------------|------------|-----------|
| NAME                                                                              | SQUARE<br>FOOTAGE | DIMENSIONS | CEILING<br>HEIGHT | SCHOOL<br>ROOM | THEATER<br>SEATING | BANQUET<br>(Rounds of 12) | CONFERENCE | RECEPTION |
| HELIOS GRAND HALL 1-3                                                             | 1,695             | 63' x 26'  | 15'               | 113            | 113                | 120                       | 60         | 160       |
| HELIOS GRAND HALL 1                                                               | 520               | 19' x 26'  | 15'               | 27             | 77                 | 36                        | 18         | 50        |
| HELIOS GRAND HALL 2                                                               | 637               | 23' x 26'  | 15'               | 42             | 110                | 48                        | 24         | 60        |
| HELIOS GRAND HALL 3                                                               | 538               | 20' x 26'  | 15'               | 27             | 77                 | 36                        | 18         | 50        |
| HELIOS GRAND HALL 1-2                                                             | 1,157             | 43' x 26'  | 15'               | 81             | 113                | 96                        | 36         | 112       |
| HELIOS GRAND HALL 2-3                                                             | 1,175             | 44' x 26'  | 15'               | 81             | 113                | 96                        | 36         | 112       |
| FOYER                                                                             | -                 | -          | -                 | -              | -                  | -                         | -          | 160       |
| HELIOS GRAND HALL AND FOYER                                                       | 3,587             | 63' x 57'  | 15'               | 113            | 113                | 216                       | -          | 360       |
| PRE-FUNCTION                                                                      | 1,061             | 63' x 16'  | 11'               | -              | -                  | -                         | -          | 106       |
| TOTAL: 4,648 SQUARE FEET FOR ALL FUNCTION SPACE                                   |                   |            |                   |                |                    |                           |            |           |
| Capacities above reflect maximum sets only with NO AV or additional requirements. |                   |            |                   |                |                    |                           |            |           |